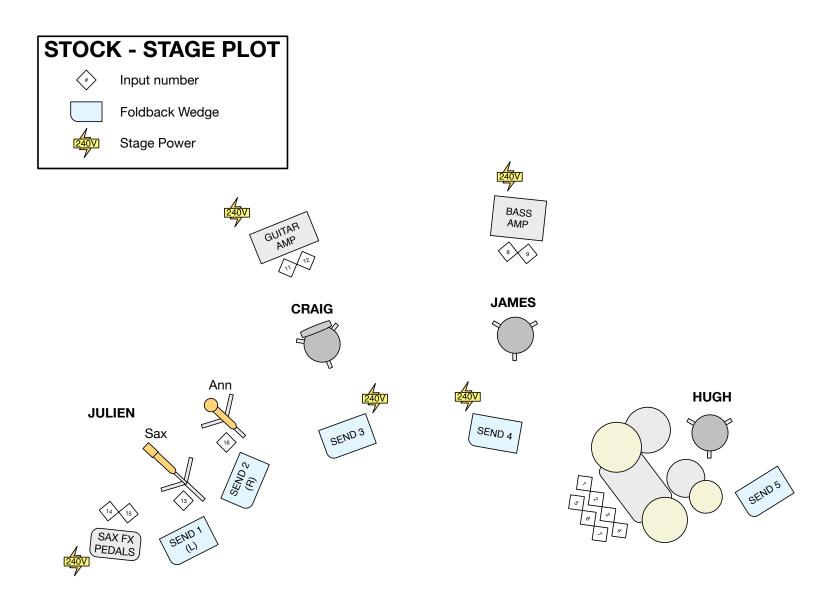

# **STOCK - Line List - MRC**

| INPUTS |                 |           |            |          |      | OUTPUTS       |                  |        |  |
|--------|-----------------|-----------|------------|----------|------|---------------|------------------|--------|--|
|        | Source          | Mic       |            | Notes    |      | Send          | Wedges           | Notes  |  |
| 1      | Kick Drum       | M88       | Short Boom |          | 1    | Sax L         | Stereo Pair      | Julien |  |
| 2      | Snare top       | M201      | Short Boom |          | 2    | Sax R         |                  |        |  |
| 3      | Hats            | DPA 4023  | Short Boom |          | 3    | Guitar        | Single           | Craig  |  |
| 4      | Rack Tom        | 421       | Short Boom |          | 4    | Bass          | Single           | James  |  |
| 5      | Floor Tom       | 421       | Short Boom |          | 5    | Drums         | Single           | Hugh   |  |
| 6      | OH left         | Royer 122 | Tall Boom  |          | 6    | Sax to FX     | xlr to pedals    | Julien |  |
| 7      | OH Right        | Royer 122 | Tall Boom  |          |      |               |                  |        |  |
| 8      | Bass DI         | Avalon    | n/a        |          |      |               |                  |        |  |
| 9      | Bass Amp        | M88       | Short Boom |          |      |               |                  |        |  |
| 10     | (cut)           |           |            |          | FOł  | H: Lachlan Ca | arrick - 0418481 | 827    |  |
| 11     | Elec Guit Mic 1 | e906      | Short Boom | On Axis  | lach | llanjc@gmail  | l.com            |        |  |
| 12     | Elec Guit Mic 2 | SM57      | Short Boom | Off Axis |      |               |                  |        |  |
| 13     | Sax Mic         | 421       | Tall Boom  |          |      |               |                  |        |  |
| 14     | Sax FX L        | DI        | n/a        |          |      |               |                  |        |  |
| 15     | Sax FX R        | DI        | n/a        |          |      |               |                  |        |  |
| 16     | Announce Mic    | e935      | Tall Boom  |          |      |               |                  |        |  |
| 17     | Audience L      | 4023      | Tall Boom  |          |      |               |                  |        |  |
| 18     | Audience R      | 4023      | Tall Boom  |          |      |               |                  |        |  |
| 19     |                 |           |            |          |      |               |                  |        |  |
| 20     |                 |           |            |          |      |               |                  |        |  |
| 21     |                 |           |            |          |      |               |                  |        |  |
| 22     |                 |           |            |          |      |               |                  |        |  |